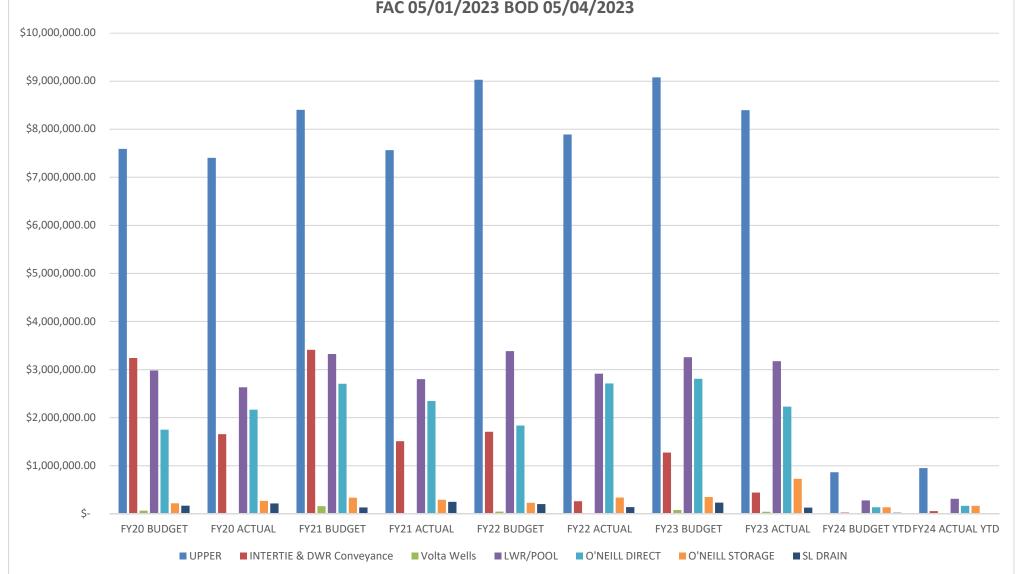

# San Luis and Delta-Mendota Water Authority O&M Budget to Actual FY20-FY24 YTD ( 03/31/2023 FAC 05/01/2023 BOD 05/04/2023