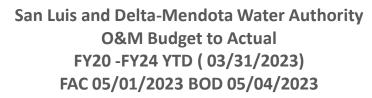

# San Luis and Delta-Mendota Water Authority O&M Budget to Actual FY20-FY24 YTD ( 03/31/2023 FAC 05/01/2023 BOD 05/04/2023

#### R, O&M BUDGET vs Actual COSTS THROUGH: MARCH 31, 2023

|               |                 |                |    |              |             |                | O'NEIL         | L C | N & IVI  |              |
|---------------|-----------------|----------------|----|--------------|-------------|----------------|----------------|-----|----------|--------------|
|               |                 |                | IN | TERTIE & DWR |             |                |                |     |          |              |
|               | TOTAL           | UPPER          |    | Conveyance   | Volta Wells | LWR/POOL       | DIRECT         |     | STORAGE  | SL DRAIN     |
| R, O&M Budget | \$<br>1,453,988 | \$<br>860,793  | \$ | 22,567       | \$<br>5,828 | \$<br>277,253  | \$<br>133,556  | \$  | 133,556  | \$<br>20,434 |
| R, O&M Actual | \$<br>1,641,135 | \$<br>948,509  | \$ | 52,730       | \$<br>261   | \$<br>308,895  | \$<br>162,206  | \$  | 162,206  | \$<br>6,328  |
| Difference    | \$<br>(187,147) | \$<br>(87,716) | \$ | (30,163)     | \$<br>5,567 | \$<br>(31,641) | \$<br>(28,650) | \$  | (28,650) | \$<br>14,106 |
|               | OVER            | OVER           |    | OVER         | UNDER       | OVER           | OVER           |     | OVER     | LINDER       |