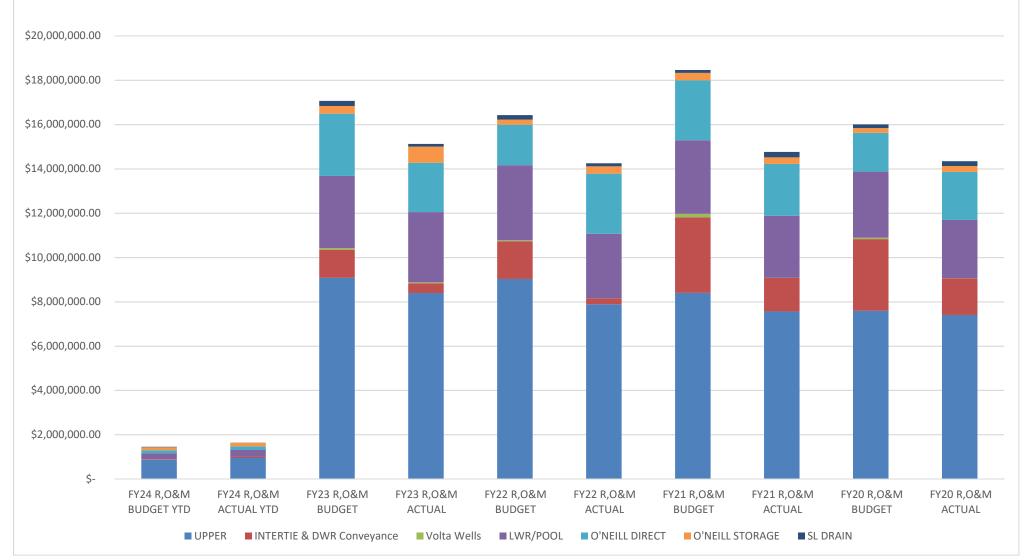

# San Luis and Delta-Mendota Water Authority O&M Budget to Actual FY20-FY24 YTD ( 03/31/2023 FAC 05/01/2023 BOD 05/04/2023

#### R, O&M BUDGET vs Actual COSTS THROUGH: MARCH 31, 2023

|               |                 |                |    |              |             |                | O'NEIL         | L C | N & IVI  |              |
|---------------|-----------------|----------------|----|--------------|-------------|----------------|----------------|-----|----------|--------------|
|               |                 |                | IN | TERTIE & DWR |             |                |                |     |          |              |
|               | TOTAL           | UPPER          |    | Conveyance   | Volta Wells | LWR/POOL       | DIRECT         |     | STORAGE  | SL DRAIN     |
| R, O&M Budget | \$<br>1,453,988 | \$<br>860,793  | \$ | 22,567       | \$<br>5,828 | \$<br>277,253  | \$<br>133,556  | \$  | 133,556  | \$<br>20,434 |
| R, O&M Actual | \$<br>1,641,135 | \$<br>948,509  | \$ | 52,730       | \$<br>261   | \$<br>308,895  | \$<br>162,206  | \$  | 162,206  | \$<br>6,328  |
| Difference    | \$<br>(187,147) | \$<br>(87,716) | \$ | (30,163)     | \$<br>5,567 | \$<br>(31,641) | \$<br>(28,650) | \$  | (28,650) | \$<br>14,106 |
|               | OVER            | OVER           |    | OVER         | UNDER       | OVER           | OVER           |     | OVER     | LINDER       |