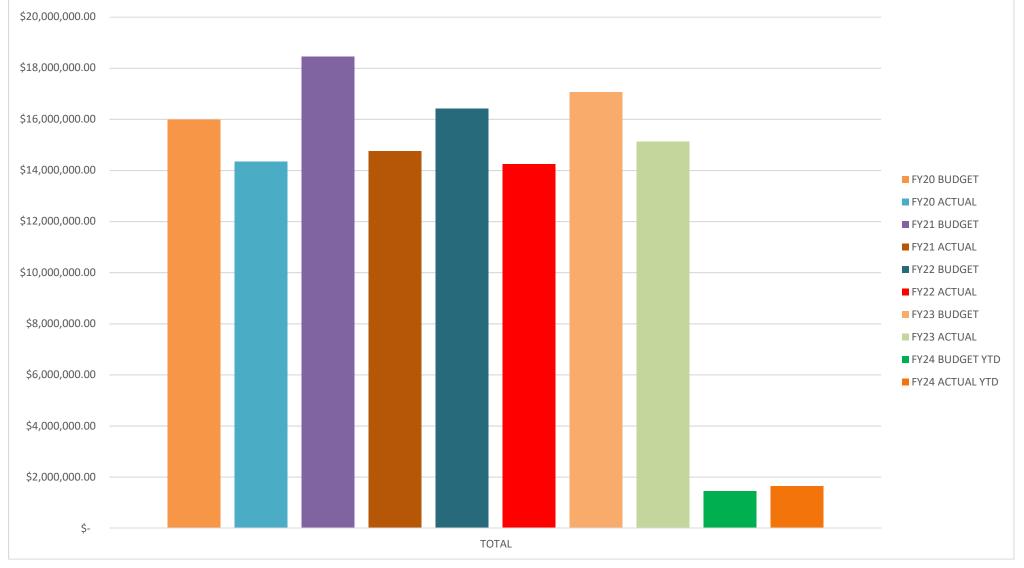

# San Luis and Delta-Mendota Water Authority O&M Budget to Actual FY20-FY24 YTD ( 03/31/2023 FAC 05/01/2023 BOD 05/04/2023

#### R, O&M BUDGET vs Actual COSTS THROUGH: MARCH 31, 2023

|               |                 |                |    |              |             |                | O'NEIL         | L C | N & IVI  |              |
|---------------|-----------------|----------------|----|--------------|-------------|----------------|----------------|-----|----------|--------------|
|               |                 |                | IN | TERTIE & DWR |             |                |                |     |          |              |
|               | TOTAL           | UPPER          |    | Conveyance   | Volta Wells | LWR/POOL       | DIRECT         |     | STORAGE  | SL DRAIN     |
| R, O&M Budget | \$<br>1,453,988 | \$<br>860,793  | \$ | 22,567       | \$<br>5,828 | \$<br>277,253  | \$<br>133,556  | \$  | 133,556  | \$<br>20,434 |
| R, O&M Actual | \$<br>1,641,135 | \$<br>948,509  | \$ | 52,730       | \$<br>261   | \$<br>308,895  | \$<br>162,206  | \$  | 162,206  | \$<br>6,328  |
| Difference    | \$<br>(187,147) | \$<br>(87,716) | \$ | (30,163)     | \$<br>5,567 | \$<br>(31,641) | \$<br>(28,650) | \$  | (28,650) | \$<br>14,106 |
|               | OVER            | OVER           |    | OVER         | UNDER       | OVER           | OVER           |     | OVER     | LINDER       |