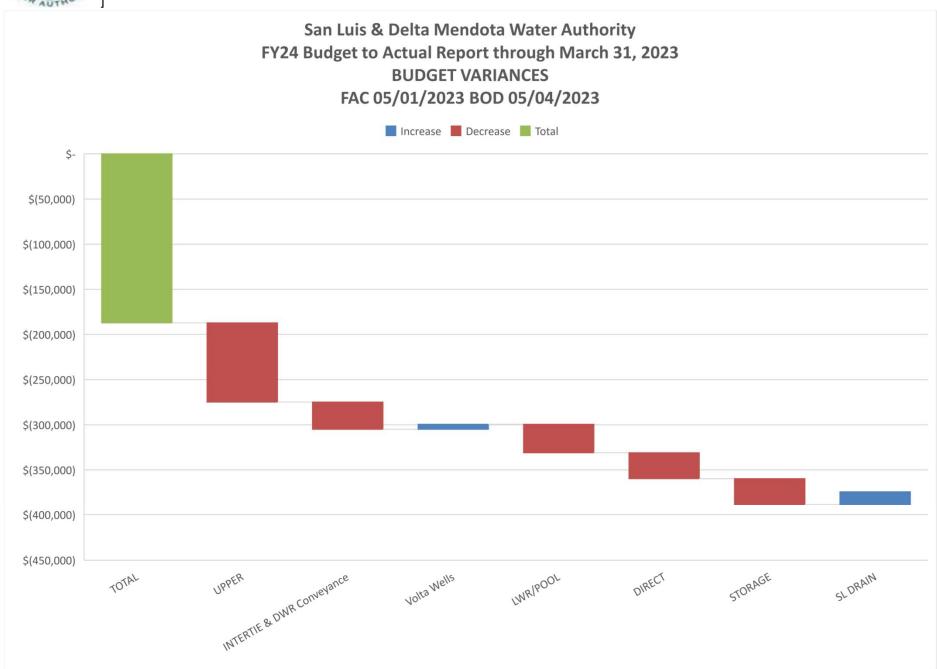

#### R, O&M BUDGET vs Actual COSTS THROUGH: MARCH 31, 2023

|               |                 |                |    |              |             |                | O'NEIL         | L C | N & IVI  |              |
|---------------|-----------------|----------------|----|--------------|-------------|----------------|----------------|-----|----------|--------------|
|               |                 |                | IN | TERTIE & DWR |             |                |                |     |          |              |
|               | TOTAL           | UPPER          |    | Conveyance   | Volta Wells | LWR/POOL       | DIRECT         |     | STORAGE  | SL DRAIN     |
| R, O&M Budget | \$<br>1,453,988 | \$<br>860,793  | \$ | 22,567       | \$<br>5,828 | \$<br>277,253  | \$<br>133,556  | \$  | 133,556  | \$<br>20,434 |
| R, O&M Actual | \$<br>1,641,135 | \$<br>948,509  | \$ | 52,730       | \$<br>261   | \$<br>308,895  | \$<br>162,206  | \$  | 162,206  | \$<br>6,328  |
| Difference    | \$<br>(187,147) | \$<br>(87,716) | \$ | (30,163)     | \$<br>5,567 | \$<br>(31,641) | \$<br>(28,650) | \$  | (28,650) | \$<br>14,106 |
|               | OVER            | OVER           |    | OVER         | UNDER       | OVER           | OVER           |     | OVER     | LINDER       |